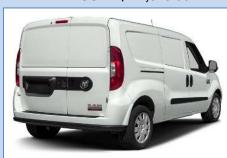

## **309 - MAINTENANCE PACKAGE**

308 - 2019 VMDL51 RAM PROMASTER CITY 122" WB CARGO TRADESMAN VAN

CAP COST: \$ 26,613.00

**Exterior Dimensions** 

Length: 187.1" Height: 74.2"

Rear Cargo Area

Length: 87.2" Height: 51.8"

Width: 48.4" (Between Wheel Wells)

Width: 60.4" (Floor)

Capacities

GVWR: 5,395lbs

Maximum Payload : 1,883lbs Towing Capacity: 2,000 lbs 309 - 2019 VMDL51 RAM PROMASTER CITY 122" WB CARGO TRADESMAN VAN

CAP COST: \$ 27,643.00