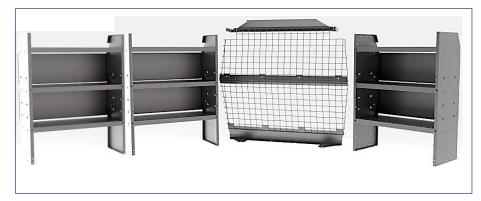

NOTE: All Images are strictly for reference purposes only.

Items installed may appear physiclly different on your specific vehicle.

308 - Cargo Delivery Package

309 - Maintenance Package

Packages Include:

**Wire Mesh Partition** 

2.5Lb Fire Extinguisher