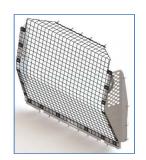

## 308 - CARGO DELIVERY PACKAGE

## **309 - MAINTENANCE PACKAGE**

308 - 2019 VMDL51 RAM PROMASTER CITY 122" WB CARGO TRADESMAN VAN

CAP COST: \$ 26,613.00



**Exterior Dimensions** 

Length: 187.1" Height: 74.2"

Rear Cargo Area

Length: 87.2" Height: 51.8"

Width: 48.4" (Between Wheel Wells)

Width: 60.4" (Floor)

Capacities

GVWR: 5,395lbs

Maximum Payload : 1,883lbs Towing Capacity: 2,000 lbs 309 - 2019 VMDL51 RAM PROMASTER CITY 122" WB CARGO TRADESMAN VAN

CAP COST: \$ 27,643.00



NOTE: All Images are strictly for reference purposes only.

Items installed may appear physiclly different on your specific vehicle.

308 - Cargo Delivery Package





309 - Maintenance Package



Packages Include:



**Wire Mesh Partition** 



2.5Lb Fire Extinguisher